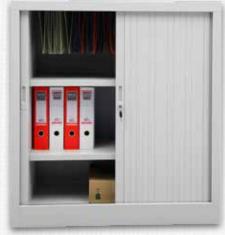

## **CHSD SERIES**

Tambour door cupboards flat packed easy assembling M1 class fire-resistant PVC roller shutter doors with metal end panels Epoxy-polyester powder coating From inside adjustable levellers Cylinder lock with double keys 100% opening doors Height adjustable shelves in increments of 21 cm Shelves are suitable for suspended filing Shelf load approx.50 kg uniform loading

Shelves Are Suitable for Suspended Filing

Cylinder Lock with Double Keys

Height Adjustable Shelves in Increments of 21 cm

For more information www.cehaburo.com

9005

**Tambour Door** 

Q Code Shelves Height Depth