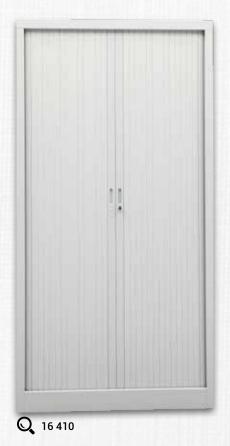

## Demountable Tambour Door Cupboards (Flat Packed)

100% Opening Doors

Integrated Plastic Handles in the Metal end Panel.

Easy Assembling

Q 16 411

## **CHSD SERIES**

Tambour door cupboards flat packed easy assembling M1 class fire-resistant PVC roller shutter doors with metal end panels Epoxy-polyester powder coating From inside adjustable levellers Cylinder lock with double keys 100% opening doors Height adjustable shelves in increments of 21 cm Shelves are suitable for suspended filing Shelf load approx.50 kg uniform loading