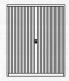

## Demountable Tambour Door Cupboards (Flat Packed)

100% Opening Doors

Integrated Plastic Handles in the Metal end Panel.

Easy Assembling

Q 16 411

## **CHSD SERIES**

Tambour door cupboards flat packed easy assembling M1 class fire-resistant PVC roller shutter doors with metal end panels Epoxy-polyester powder coating From inside adjustable levellers Cylinder lock with double keys 100% opening doors Height adjustable shelves in increments of 21 cm Shelves are suitable for suspended filing Shelf load approx.50 kg uniform loading

Shelves Are Suitable for Suspended Filing

Cylinder Lock with Double Keys

Height Adjustable Shelves in Increments of 21 cm

For more information www.cehaburo.com

9005

**Tambour Door** 

Q Code Shelves Height Depth