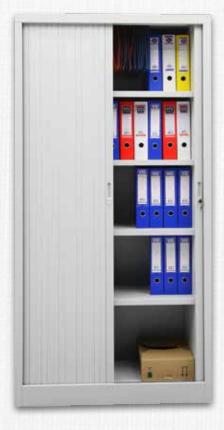

## **CHSD SERIES**

Tambour door cupboards flat packed easy assembling M1 class fire-resistant PVC roller shutter doors with metal end panels Epoxy-polyester powder coating From inside adjustable levellers Cylinder lock with double keys 100% opening doors Height adjustable shelves in increments of 21 cm Shelves are suitable for suspended filing Shelf load approx.50 kg uniform loading

Shelves Are Suitable for Suspended Filing

Cylinder Lock with Double Keys

Height Adjustable Shelves in Increments of 21 cm

For more information www.cehaburo.com

9005

**Tambour Door** 

Q Code Shelves Height Depth