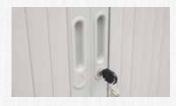

Shelves Are Suitable for Suspended Filing

Cylinder Lock with Double Keys

Height Adjustable Shelves in Increments of 21 cm

For more information www.cehaburo.com

9005

**Tambour Door** 

Q Code Shelves Height Depth