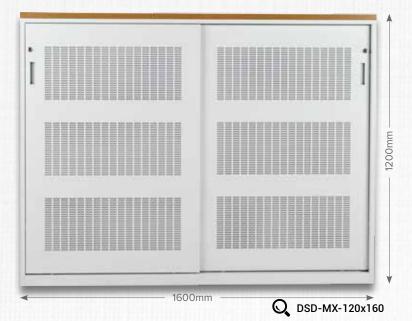

## Acoustic Door Cupboards

## **DSD-MX SERIES**

Easy assembling-flat packed
Epoxy-polyester powder coating
Cylinder lock with 2 keys
Special foam in the acoustic door are absorbing the sound and create a silence ambiance
Silence and smooth moving doors are pulled in automatically at the end.
Beside the standard shelve also available telescopic shelve and pull out frames.
Wood top option to create the same colour combination with desk and other furniture

## Acoustic Door Cupboards

Design of the Door Will Create a Different Atmosphere in Your Office

**Wood Top Option** 

Smooth and Nice Created Backside Meets to Use The Cabinets as Separators in Your Office