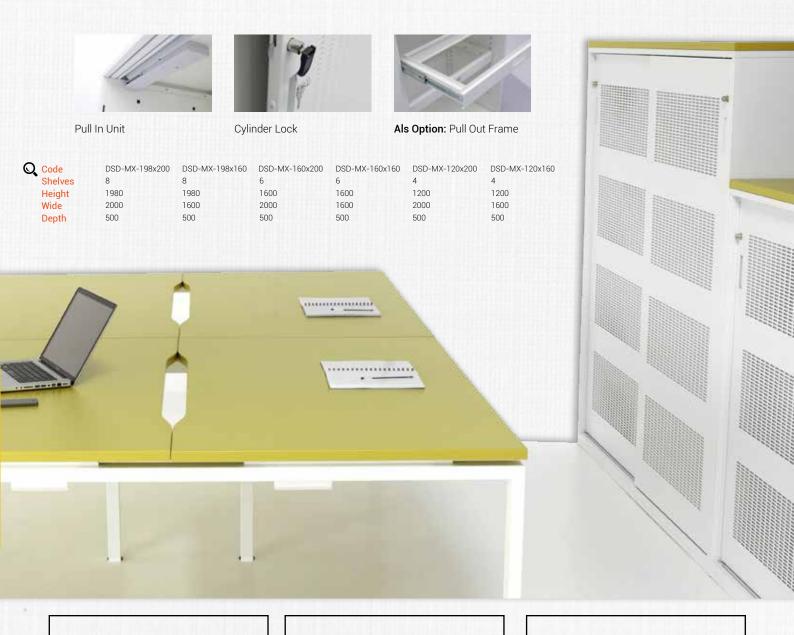

## **DSD-MX SERIES**

Easy assembling-flat packed
Epoxy-polyester powder coating
Cylinder lock with 2 keys
Special foam in the acoustic door are absorbing the sound and create a silence ambiance
Silence and smooth moving doors are pulled in automatically at the end.
Beside the standard shelve also available telescopic shelve and pull out frames.
Wood top option to create the same colour combination with desk and other furniture

## Acoustic Door Cupboards

Design of the Door Will Create a Different Atmosphere in Your Office

**Wood Top Option** 

Smooth and Nice Created Backside Meets to Use The Cabinets as Separators in Your Office