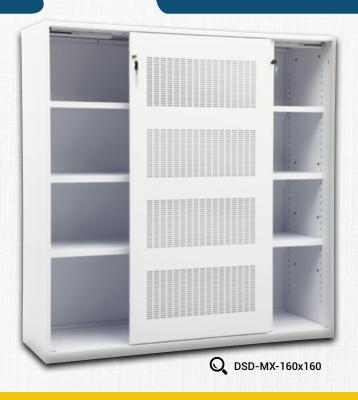

## Acoustic Door Cupboards

## **DSD-MX SERIES**

Easy assembling-flat packed
Epoxy-polyester powder coating
Cylinder lock with 2 keys
Special foam in the acoustic door are absorbing the sound and create a silence ambiance
Silence and smooth moving doors are pulled in automatically at the end.
Beside the standard shelve also available telescopic shelve and pull out frames.
Wood top option to create the same colour combination with desk and other furniture

## Acoustic Door Cupboards

Design of the Door Will Create a Different Atmosphere in Your Office

**Wood Top Option** 

Smooth and Nice Created Backside Meets to Use The Cabinets as Separators in Your Office