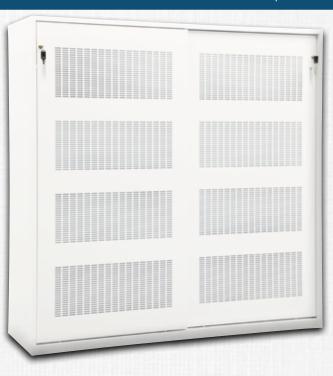

## Acoustic Door Cupboards

## **DSD-MX SERIES**

Easy assembling-flat packed
Epoxy-polyester powder coating
Cylinder lock with 2 keys
Special foam in the acoustic door are absorbing the sound and create a silence ambiance
Silence and smooth moving doors are pulled in automatically at the end.
Beside the standard shelve also available telescopic shelve and pull out frames.
Wood top option to create the same colour combination with desk and other furniture