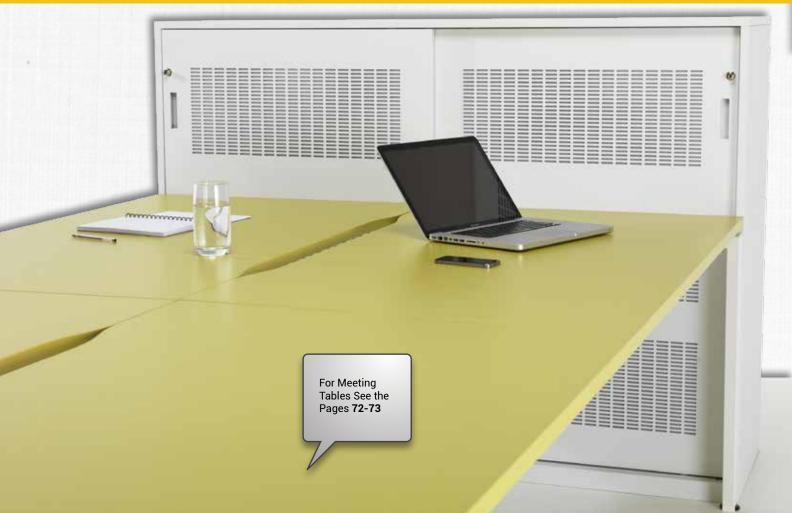

## Acoustic Door Cupboards

Design of the Door Will Create a Different Atmosphere in Your Office

**Wood Top Option** 

Smooth and Nice Created Backside Meets to Use The Cabinets as Separators in Your Office