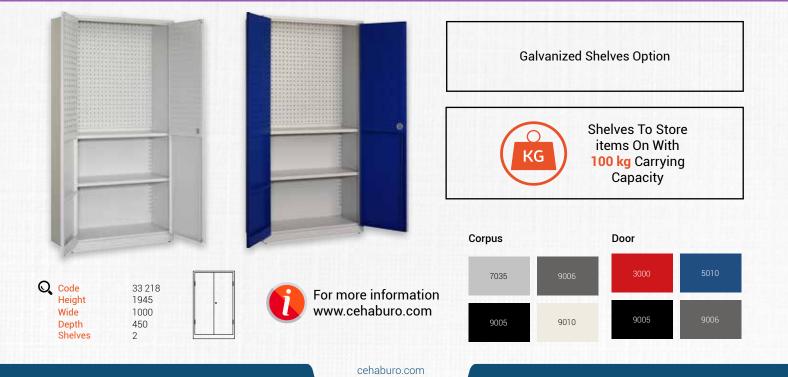

## Multi-Functional Workshop Cupboards

Louvre Panels on Top Half of the Doors to Attach Plastic Bins on

Perforated Back Panel to Put Tool Hangers on

Galvanized Shelves to Store Items on with 100 Kg Carring Capacity

## **TTD SERIES**

Fully welled strong construction Epoxy-polyester powder coating Perforated back panel to put tool hangers on Louvre panels on top half of the doors to attach plastic bins on Storage holder on inside of door for slender items 2 Galvanized shelves to store items on with 100 kg carrying capacity BURG square handle lock with two point espagnolet locking system