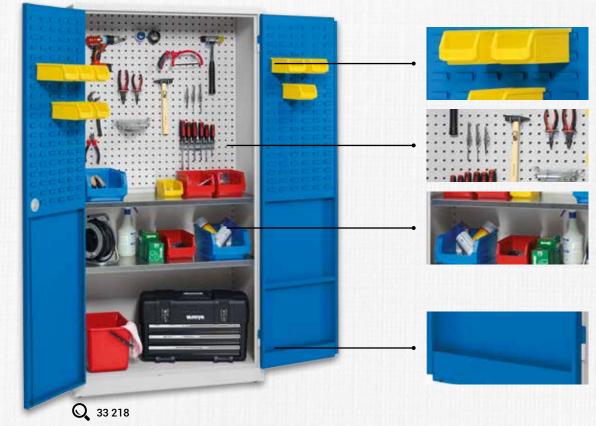

## Multi-Functional Workshop Cupboards

Louvre Panels on Top Half of the Doors to Attach Plastic Bins on

Perforated Back Panel to Put Tool Hangers on

Galvanized Shelves to Store Items on with 100 Kg Carring Capacity

Storage Holder on Inside of Door for Slender Items

## **TTD SERIES**

Fully welled strong construction Epoxy-polyester powder coating Perforated back panel to put tool hangers on Louvre panels on top half of the doors to attach plastic bins on Storage holder on inside of door for slender items 2 Galvanized shelves to store items on with 100 kg carrying capacity BURG square handle lock with two point espagnolet locking system