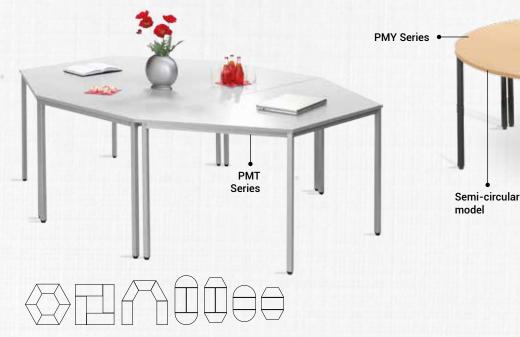

## **PMY & PMT SERIES**

Canteen and meeting tables, can be set it up to the available space Metal frame, epoxy-polyester powder coating, square or D-profile 18 mm scratch and humidity resistant MFC table top Height level adjusters Profile legs are delivered KD Fast and easy assembling

2 YEAR **WARRANTY** \*excluding wear parts

Trapezoid Tables Can Be Set Up in Different Shapes

Create an Any Form You Wish

**Top Decors** 

**Q** Name Height Wide Depth

PMY-120x60 720/750 1200 600

Can Be Combined with

**PM Tables Series** 

PMY-160x80 720/750 1600 800

PMT-120x60 720/750 1200 600

PMT-160x80 720/750 1600 800

For more information www.cehaburo.com

9010